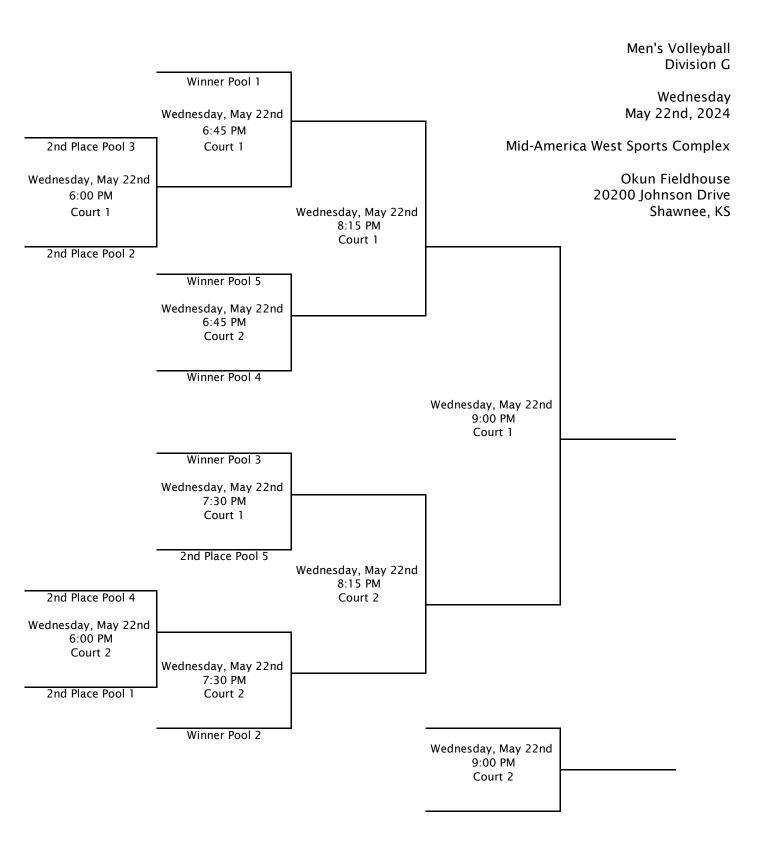

### KANSAS CITY CORPORATE CHALLENGE MEN'S VOLLEYBALL - DIVISION G

MID-AMERICA WEST SPORTS COMPLEX - OKUN FIELDHOUSE 20200 JOHNSON DRIVE, SHAWNEE KS 66218 SUNDAY, MAY 19TH, 2024 & WEDNESDAY, MAY 22ND, 2024