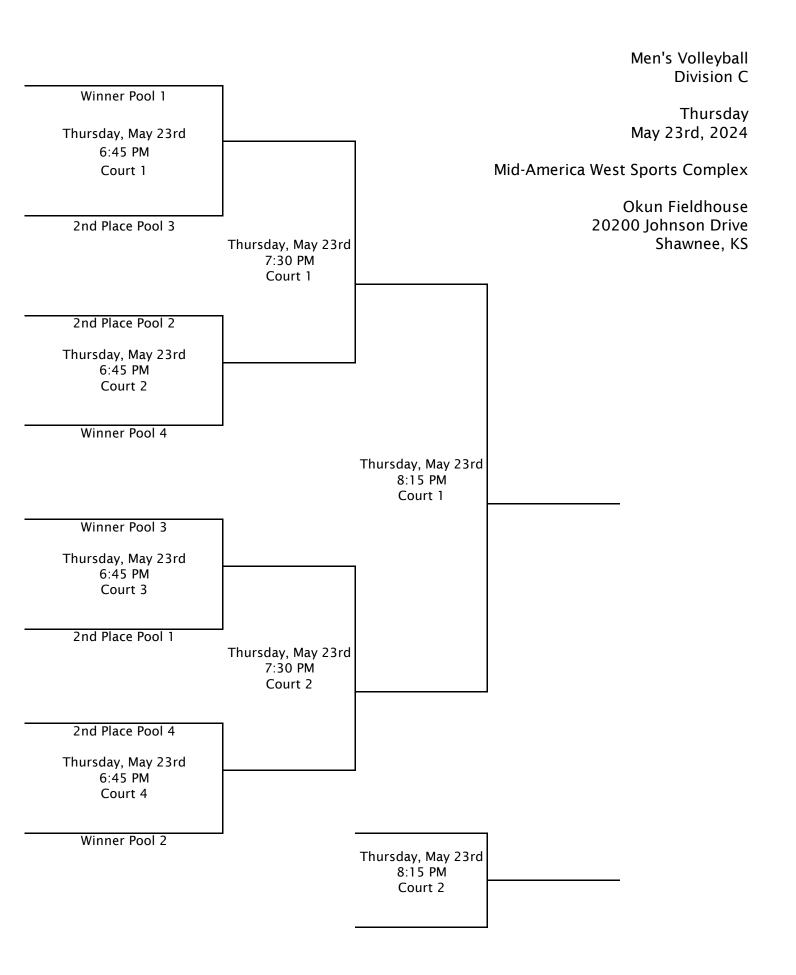

# KANSAS CITY CORPORATE CHALLENGE MEN'S VOLLEYBALL - DIVISION C

MID-AMERICA WEST SPORTS COMPLEX - OKUN FIELDHOUSE 20200 JOHNSON DRIVE, SHAWNEE KS 66218 SATURDAY, MAY 18TH, 2024 & THURSDAY, MAY 23RD, 2024