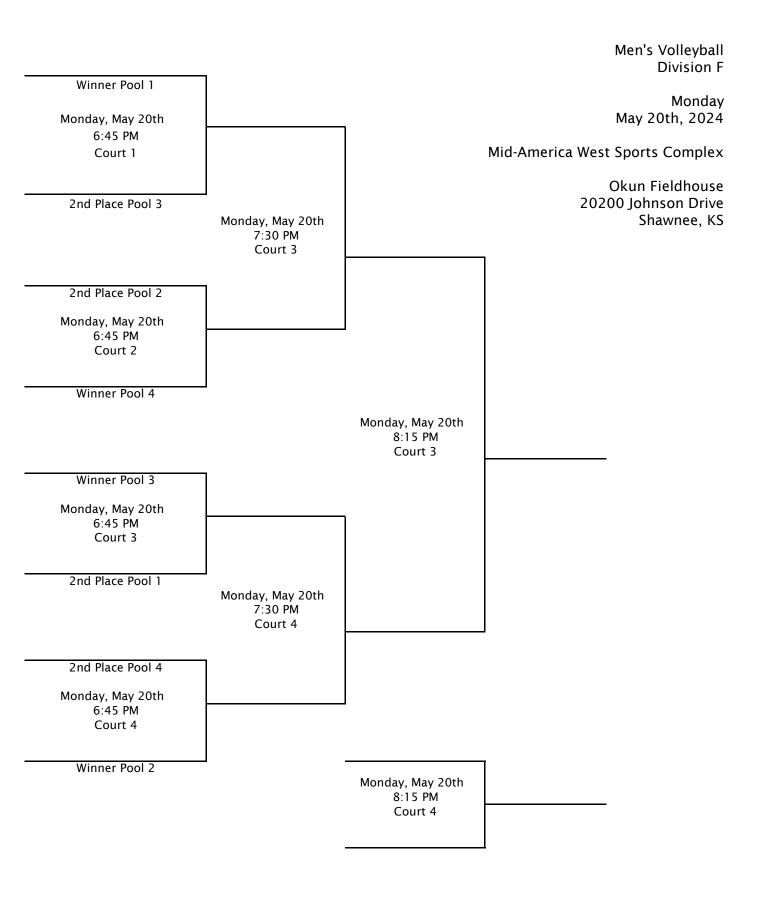

### KANSAS CITY CORPORATE CHALLENGE MEN'S VOLLEYBALL - DIVISION F

MID-AMERICA WEST SPORTS COMPLEX - OKUN FIELDHOUSE 20200 JOHNSON DRIVE, SHAWNEE KS 66218 SUNDAY, MAY 19TH, 2024 & MONDAY, MAY 20TH, 2024