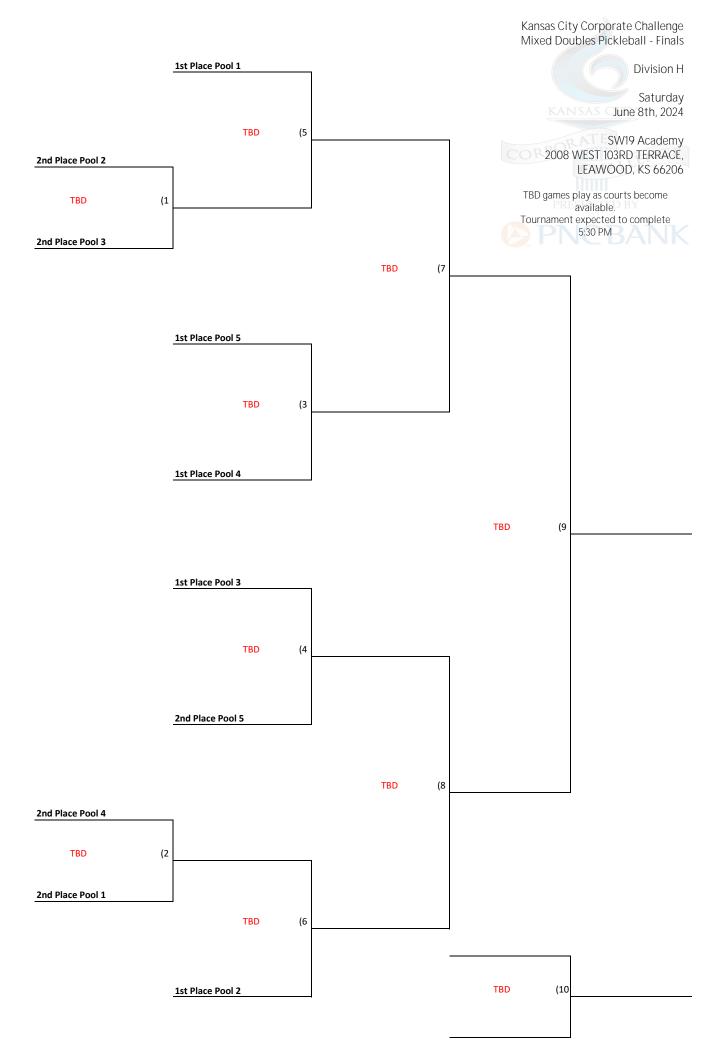

# KANSAS CITY CORPORATE CHALLENGE MIXED DOUBLES PICKLEBALL - DIV H

SW19 ACADEMY 2008 WEST 103RD TERRACE, LEAWOOD, KS SATURDAY JUNE 8TH, 2024

|                   | POOL 1         |             |       |
|-------------------|----------------|-------------|-------|
| 1. Newkirk Novak  | 2. PPS & LR    |             |       |
| 3. Allegis        | 4. Sou         | thern Star  |       |
| <u>DATE</u>       | <u>TIME</u>    | <u>GAME</u> | COURT |
| Saturday June 8th | 3:40 PM        | 1 vs 4      | TBD   |
|                   |                | 3 vs 2      | TBD   |
|                   |                | 1 vs 3      | TBD   |
| Remaining games v | vill be played | 2 vs 4      | TBD   |
| as court becor    | mes available  | 1 vs 2      | TBD   |
|                   |                | 4 vs 3      | TBD   |

| POOL 2                           |               |             |              |
|----------------------------------|---------------|-------------|--------------|
| 1. Shell MS Fuel Card 2. Sosland |               |             |              |
| 3. TT&ME                         | 4. Trir       | nont        |              |
| <u>DATE</u>                      | <u>TIME</u>   | <u>GAME</u> | <u>COURT</u> |
| Saturday June 8th                | 4:40 PM       | 1 vs 4      | TBD          |
|                                  |               | 3 vs 2      | TBD          |
|                                  |               | 1 vs 3      | TBD          |
| Remaining games will be played   |               | 2 vs 4      | TBD          |
| as court becor                   | nes available | 1 vs 2      | TBD          |
|                                  |               | 4 vs 3      | TBD          |

| POOL 3                         |             |             |              |
|--------------------------------|-------------|-------------|--------------|
| 1. NSPJ                        | 2. Rosnet   |             |              |
| 3. VantEdge                    | 4. Opt      | iv          |              |
| <u>DATE</u>                    | <u>TIME</u> | <u>GAME</u> | <u>COURT</u> |
| Saturday June 8th              | 3:40 PM     | 1 vs 4      | TBD          |
|                                |             | 3 vs 2      | TBD          |
|                                |             | 1 vs 3      | TBD          |
| Remaining games will be played |             | 2 vs 4      | TBD          |
| as court becomes available     |             | 1 vs 2      | TBD          |
|                                |             | 4 vs 3      | TBD          |

|                                       | POOL 4        |             |              |
|---------------------------------------|---------------|-------------|--------------|
| 1. Trident                            | 2. Bun        | gii         |              |
| 3. WSP                                | 4. Bor        | der States  | & Eaton      |
| <u>DATE</u>                           | <u>TIME</u>   | <u>GAME</u> | <u>COURT</u> |
| Saturday June 8th                     | 4:40 PM       | 1 vs 4      | TBD          |
|                                       |               | 3 vs 2      | TBD          |
|                                       |               | 1 vs 3      | TBD          |
| Remaining games will be played 2 vs 4 |               | TBD         |              |
| as court beco                         | mes available | 1 vs 2      | TBD          |
|                                       |               | 4 vs 3      | TBD          |

| POOL 5                         |             |             |       |
|--------------------------------|-------------|-------------|-------|
| 1. Verimore                    | 2. Reg      | al          |       |
| 3. QISG                        | 4. Elar     | ico         |       |
| <u>DATE</u>                    | <u>TIME</u> | <u>GAME</u> | COURT |
| Saturday June 8th              | 3:40 PM     | 1 vs 4      | TBD   |
|                                |             | 3 vs 2      | TBD   |
|                                |             | 1 vs 3      | TBD   |
| Remaining games will be played |             | 2 vs 4      | TBD   |
| as court becomes available     |             | 1 vs 2      | TBD   |
|                                |             | 4 vs 3      | TBD   |