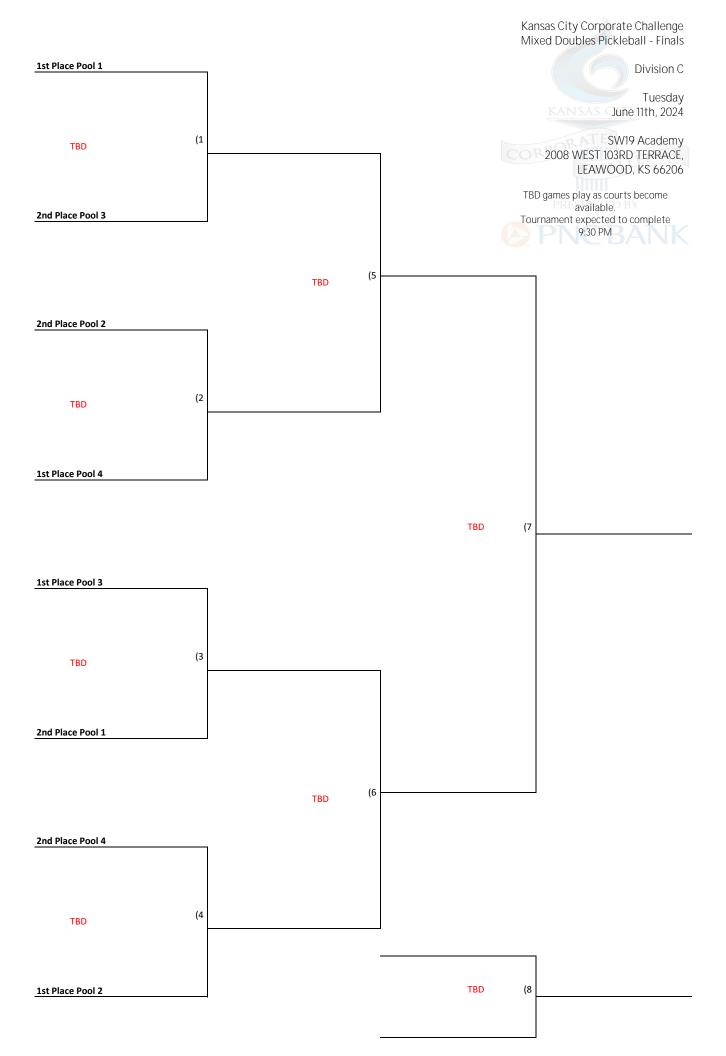

# KANSAS CITY CORPORATE CHALLENGE MIXED DOUBLES PICKLEBALL - DIV C

SW19 ACADEMY 2008 WEST 103RD TERRACE, LEAWOOD, KS TUESDAY, JUNE 11TH, 2024

|                                | POOL 1           |             |              |
|--------------------------------|------------------|-------------|--------------|
| 1. HNTB                        | 1. HNTB 2. Bayer |             |              |
| 3. AWG                         | 4. CBIZ          |             |              |
| <u>DATE</u>                    | <u>TIME</u>      | <u>GAME</u> | <u>COURT</u> |
| Tuesday June 11th              | 6:00 PM          | 1 vs 4      | TBD          |
|                                |                  | 3 vs 2      | TBD          |
|                                |                  | 1 vs 3      | TBD          |
| Remaining games will be played |                  | 2 vs 4      | TBD          |
| as court becomes available     |                  | 1 vs 2      | TBD          |
|                                |                  | 4 vs 3      | TBD          |

| POOL 2                         |                      |             |              |
|--------------------------------|----------------------|-------------|--------------|
| 1. DH Pace                     | 2. FreightQuote      |             |              |
| 3. MHC                         | 4. Creative Planning |             |              |
| <u>DATE</u>                    | <u>TIME</u>          | <u>GAME</u> | <u>COURT</u> |
| Tuesday June 11th              | 7:00 PM              | 1 vs 4      | TBD          |
|                                |                      | 3 vs 2      | TBD          |
|                                |                      | 1 vs 3      | TBD          |
| Remaining games will be played |                      | 2 vs 4      | TBD          |
| as court becor                 | nes available        | 1 vs 2      | TBD          |
|                                |                      | 4 vs 3      | TBD          |

|                                | POOL 3        |             |              |
|--------------------------------|---------------|-------------|--------------|
| 1. AMC                         | 2. EPA        |             |              |
| 3. WellSky                     | 4. Kellenova  |             |              |
| <u>DATE</u>                    | <u>TIME</u>   | <u>GAME</u> | <u>COURT</u> |
| Tuesday June 11th              | 7:00 PM       | 1 vs 4      | TBD          |
|                                |               | 3 vs 2      | TBD          |
|                                |               | 1 vs 3      | TBD          |
| Remaining games will be played |               | 2 vs 4      | TBD          |
| as court becor                 | nes available | 1 vs 2      | TBD          |
|                                |               | 4 vs 3      | TBD          |

|                   | POOL 4         |             |              |
|-------------------|----------------|-------------|--------------|
| 1. Edward Jones   | 2. PNC         |             |              |
| 3. Cornerstones   | 4. Emp         | ower        |              |
| 5. TV             | H Parts        |             |              |
| <u>DATE</u>       | <u>TIME</u>    | <u>GAME</u> | <u>COURT</u> |
| Tuesday June 11th | 6:00 PM        | 1 vs 2      | TBD          |
|                   |                | 3 vs 4      | TBD          |
|                   |                | 5 vs 1      | TBD          |
|                   |                | 2 vs 3      | TBD          |
| Remaining games w | vill be played | 4 vs 5      | TBD          |
| as court becor    | nes available  | 1 vs 3      | TBD          |
|                   |                | 2 vs 5      | TBD          |
|                   |                | 4 vs 1      | TBD          |
|                   |                | 3 vs 5      | TBD          |
|                   |                | 2 vs 4      | TBD          |