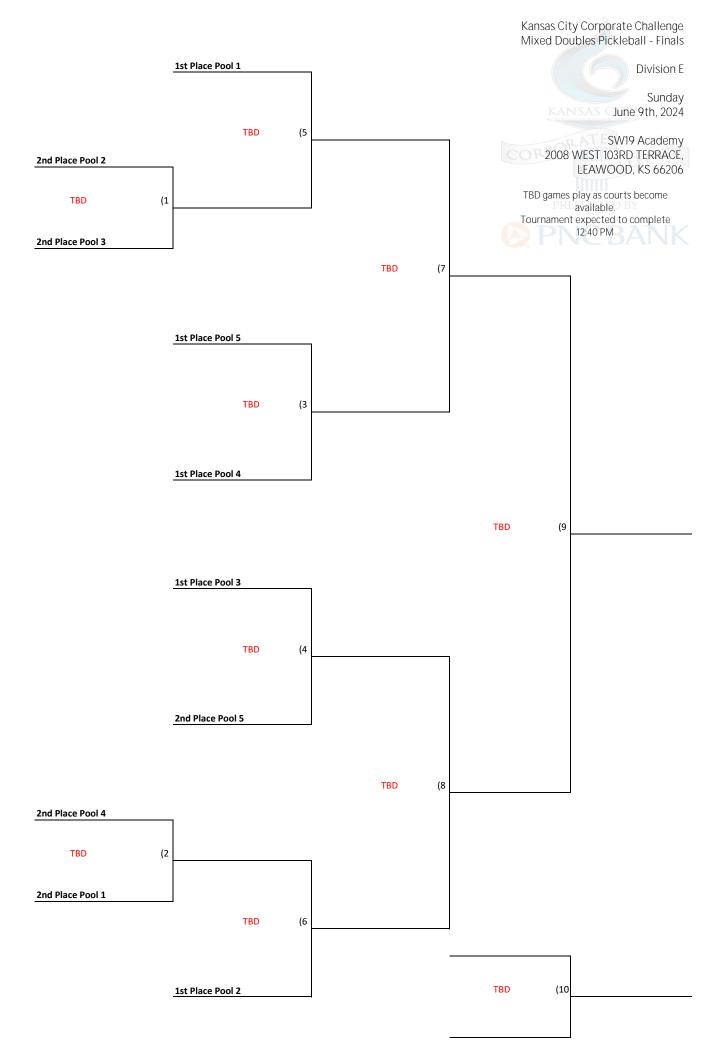

# KANSAS CITY CORPORATE CHALLENGE MIXED DOUBLES PICKLEBALL - DIV E

## SW19 ACADEMY 2008 WEST 103RD TERRACE, LEAWOOD, KS SUNDAY, JUNE 9TH, 2024

|                     | POOL 1         |             |              |
|---------------------|----------------|-------------|--------------|
| 1. Helzberg 2. Cboe |                |             |              |
| 3. John Deere       | 4. Sto         | use         |              |
| <u>DATE</u>         | <u>TIME</u>    | <u>GAME</u> | <u>COURT</u> |
| Sunday June 9th     | 10:00 AM       | 1 vs 4      | TBD          |
|                     |                | 3 vs 2      | TBD          |
|                     |                | 1 vs 3      | TBD          |
| Remaining games     | will be played | 2 vs 4      | TBD          |
| as court beco       | mes available  | 1 vs 2      | TBD          |
|                     |                | 4 vs 3      | TBD          |

|                   | POOL 2         |             |              |
|-------------------|----------------|-------------|--------------|
| 1. FORVIS         | 2. PwC         |             |              |
| 3. CBC            | 4. Mar         | ´S          |              |
| <u>DATE</u>       | <u>TIME</u>    | <u>GAME</u> | <u>COURT</u> |
| Sunday June 9th   | 9:00 AM        | 1 vs 4      | TBD          |
|                   |                | 3 vs 2      | TBD          |
|                   |                | 1 vs 3      | TBD          |
| Remaining games v | will be played | 2 vs 4      | TBD          |
| as court beco     | mes available  | 1 vs 2      | TBD          |
|                   |                | 4 vs 3      | TBD          |

|                   | POOL 3         |             |              |
|-------------------|----------------|-------------|--------------|
| 1. Dimensional    | 2. Sha         | wnee        |              |
| 3. KC Chiefs      | 4. MUI         | LTIVAC      |              |
| <u>DATE</u>       | <u>TIME</u>    | <u>GAME</u> | <u>COURT</u> |
| Sunday June 9th   | 9:00 AM        | 1 vs 4      | TBD          |
|                   |                | 3 vs 2      | TBD          |
|                   |                | 1 vs 3      | TBD          |
| Remaining games v | will be played | 2 vs 4      | TBD          |
| as court beco     | mes available  | 1 vs 2      | TBD          |
|                   |                | 4 vs 3      | TBD          |

|                          | POOL 4         |             |              |
|--------------------------|----------------|-------------|--------------|
| 1. Populous 2. MRIGlobal |                |             |              |
| 3. PPC Flex              | 4. Pric        | e Brothers  |              |
| <u>DATE</u>              | <u>TIME</u>    | <u>GAME</u> | <u>COURT</u> |
| Sunday June 9th          | 10:00 AM       | 1 vs 4      | TBD          |
|                          |                | 3 vs 2      | TBD          |
|                          |                | 1 vs 3      | TBD          |
| Remaining games          | will be played | 2 vs 4      | TBD          |
| as court beco            | mes available  | 1 vs 2      | TBD          |
|                          |                | 4 vs 3      | TBD          |

|                   | POOL 5         |             |              |
|-------------------|----------------|-------------|--------------|
| 1. Russell Stover | 2. JCPF        | RD          |              |
| 3. Southwind      | 4. IFF         |             |              |
| 5. M              | illiporeSigma  |             |              |
| <u>DATE</u>       | <u>TIME</u>    | <u>GAME</u> | <u>COURT</u> |
| Sunday June 9th   | 10:00 AM       | 1 vs 2      | TBD          |
|                   |                | 3 vs 4      | TBD          |
|                   |                | 5 vs 1      | TBD          |
|                   |                | 2 vs 3      | TBD          |
| Remaining games   | will be played | 4 vs 5      | TBD          |
| as court beco     | mes available  | 1 vs 3      | TBD          |
|                   |                | 2 vs 5      | TBD          |
|                   |                | 4 vs 1      | TBD          |
|                   |                | 3 vs 5      | TBD          |
|                   |                | 2 vs 4      | TBD          |