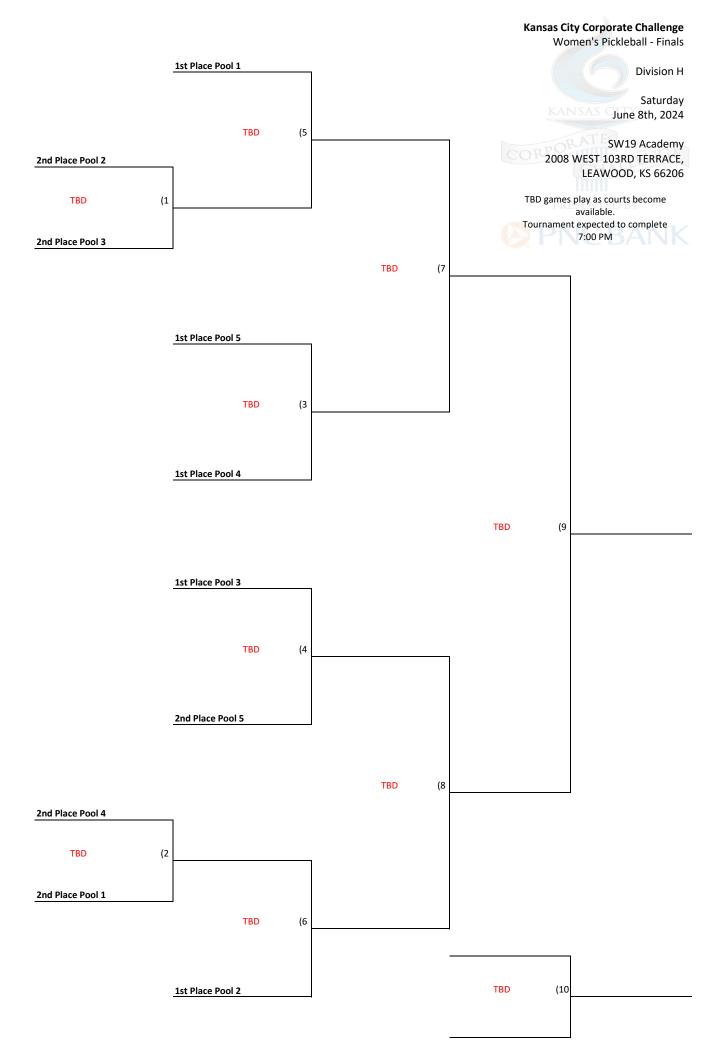

## KANSAS CITY CORPORATE CHALLENGE WOMEN'S PICKLEBALL - DIVISION H

SW19 ACADEMY 2008 WEST 103RD TERRACE, LEAWOOD, KS SATURDAY, JUNE 8TH, 2024

|                           | POOL 1        |             |       |
|---------------------------|---------------|-------------|-------|
| 1. Newkirk Novak 2. Regal |               |             |       |
| 3. Verimore               | 4. Opt        | iv          |       |
| <u>DATE</u>               | TIME          | <u>GAME</u> | COURT |
| SATURDAY, JUNE 8          | 3:40 PM       | 1 vs 4      | TBD   |
|                           |               | 3 vs 2      | TBD   |
|                           |               | 1 vs 3      | TBD   |
| Remaining games w         | ill be played | 2 vs 4      | TBD   |
| as court becor            | nes available | 1 vs 2      | TBD   |
|                           |               | 4 vs 3      | TBD   |

|                                | POOL 2      |             |              |
|--------------------------------|-------------|-------------|--------------|
| 1. Trimont                     | 2. Sosland  |             |              |
| 3. Allegis                     | 4. Elar     | ico         |              |
| <u>DATE</u>                    | <u>TIME</u> | <u>GAME</u> | <u>COURT</u> |
| SATURDAY, JUNE 8               | 4:40 PM     | 1 vs 4      | TBD          |
|                                |             | 3 vs 2      | TBD          |
|                                |             | 1 vs 3      | TBD          |
| Remaining games will be played |             | 2 vs 4      | TBD          |
| as court becomes available     |             | 1 vs 2      | TBD          |
|                                |             | 4 vs 3      | TBD          |

| POOL 3            |                      |             |              |
|-------------------|----------------------|-------------|--------------|
| 1. Trident        | 1. Trident 2. Bungii |             |              |
| 3. TT&ME          | 4. Van               | tEdge       |              |
| <u>DATE</u>       | <u>TIME</u>          | <u>GAME</u> | <u>COURT</u> |
| SATURDAY, JUNE 8  | 3:40 PM              | 1 vs 4      | TBD          |
|                   |                      | 3 vs 2      | TBD          |
|                   |                      | 1 vs 3      | TBD          |
| Remaining games w | ill be played        | 2 vs 4      | TBD          |
| as court becon    | nes available        | 1 vs 2      | TBD          |
|                   |                      | 4 vs 3      | TBD          |

|                   | POOL 4           |             |              |
|-------------------|------------------|-------------|--------------|
| 1. NSPJ           | 2. Signal Theory |             |              |
| 3. WSP            | 4. QIS           | G           |              |
| <u>DATE</u>       | <u>TIME</u>      | <u>GAME</u> | <u>COURT</u> |
| SATURDAY, JUNE 8  | 4:40 PM          | 1 vs 4      | TBD          |
|                   |                  | 3 vs 2      | TBD          |
|                   |                  | 1 vs 3      | TBD          |
| Remaining games v | vill be played   | 2 vs 4      | TBD          |
| as court becor    | mes available    | 1 vs 2      | TBD          |
|                   |                  | 4 vs 3      | TBD          |