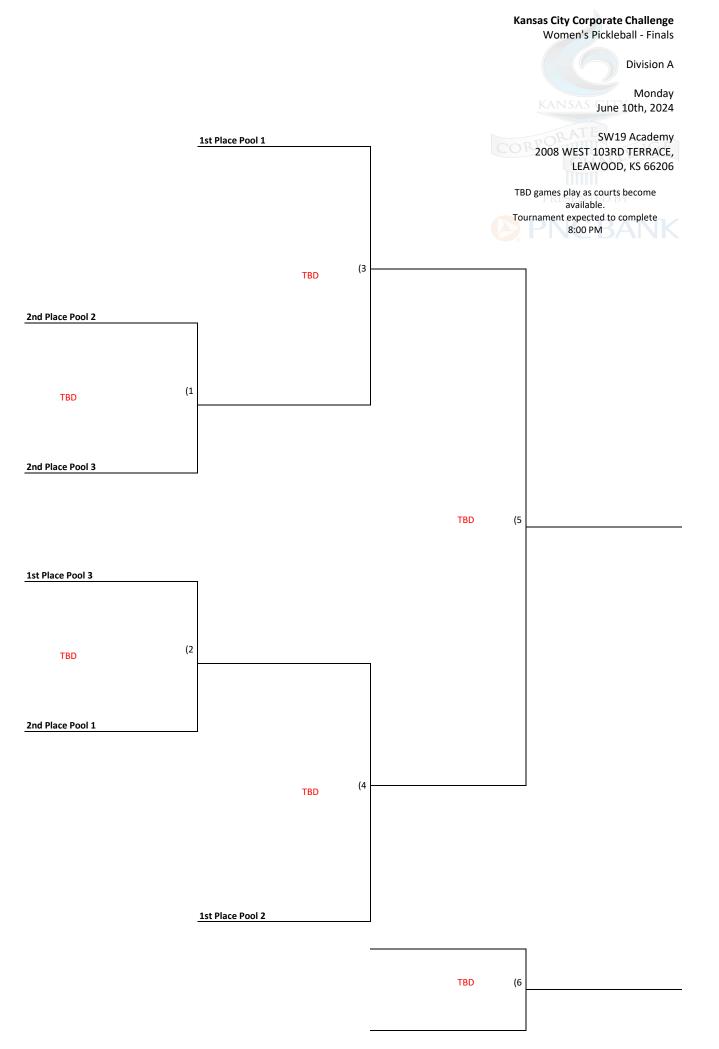

## KANSAS CITY CORPORATE CHALLENGE WOMEN'S PICKLEBALL - DIVISION A

SW19 ACADEMY 2008 WEST 103RD TERRACE, LEAWOOD, KS MONDAY JUNE 10TH, 2024

| POOL 1                     |               |             |              |  |
|----------------------------|---------------|-------------|--------------|--|
| 1. Garmin                  | 2. UM         | IB          |              |  |
| 3. T-N                     | /lobile       |             |              |  |
| <u>DATE</u>                | <u>TIME</u>   | <u>GAME</u> | <u>COURT</u> |  |
| MONDAY JUNE 10TH           | 6:00 PM       | 1 vs 3      | TBD          |  |
|                            |               | 3 vs 2      | TBD          |  |
|                            |               | 1 vs 2      | TBD          |  |
| Remaining games w          | ill be played |             |              |  |
| as court becomes available |               |             |              |  |
|                            |               |             |              |  |

| POOL 2                         |                             |             |              |  |
|--------------------------------|-----------------------------|-------------|--------------|--|
| 1. KCVA                        | 1. KCVA 2. Children's Mercy |             |              |  |
| 3. Black & Veatch              | 4. KCN                      | ИО          |              |  |
| <u>DATE</u>                    | TIME                        | <u>GAME</u> | <u>COURT</u> |  |
| MONDAY JUNE 10TH               | 6:00 PM                     | 1 vs 4      | TBD          |  |
|                                |                             | 3 vs 2      | TBD          |  |
|                                |                             | 1 vs 3      | TBD          |  |
| Remaining games will be played |                             | 2 vs 4      | TBD          |  |
| as court becomes available     |                             | 1 vs 2      | TBD          |  |
|                                |                             | 4 vs 3      | TBD          |  |

| POOL 3              |               |             |       |
|---------------------|---------------|-------------|-------|
| 1. Burns & McDonnel | l 2. Cor      | nmerce      |       |
| 3. Evergy           | 4. JOC        | O, KS       |       |
| <u>DATE</u>         | <u>TIME</u>   | <u>GAME</u> | COURT |
| MONDAY JUNE 10TH    | 6:00 PM       | 1 vs 4      | TBD   |
|                     |               | 3 vs 2      | TBD   |
|                     |               | 1 vs 3      | TBD   |
| Remaining games wi  | ill be played | 2 vs 4      | TBD   |
| as court becom      | ies available | 1 vs 2      | TBD   |
|                     |               | 4 vs 3      | TBD   |