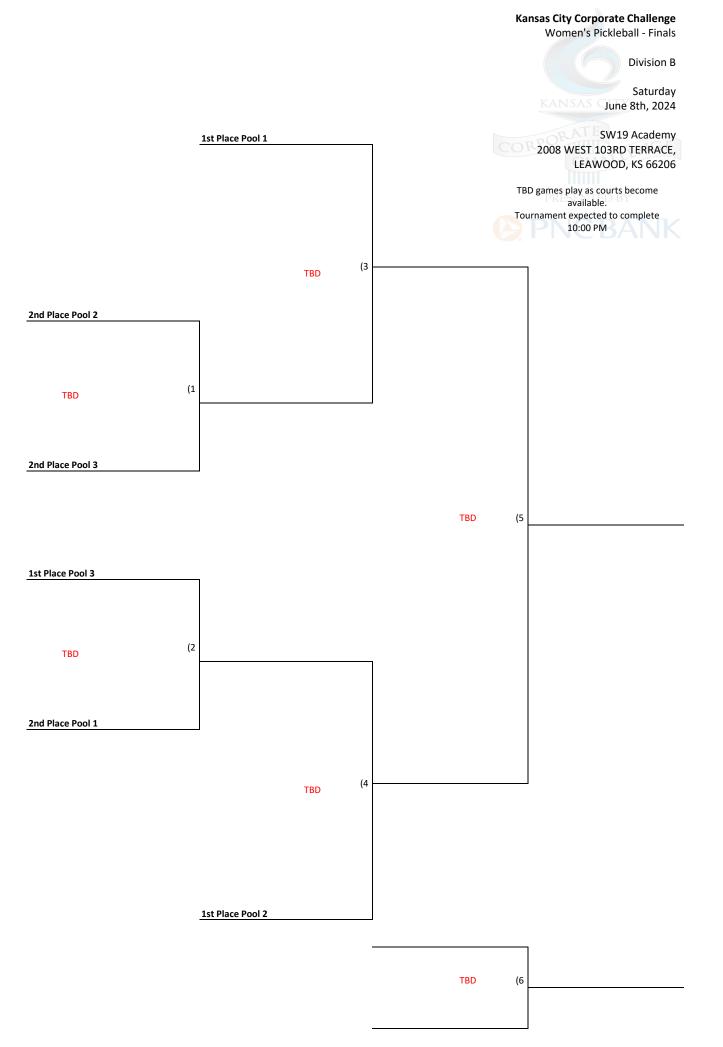

# KANSAS CITY CORPORATE CHALLENGE WOMEN'S PICKLEBALL - DIVISION B

### SW19 ACADEMY 2008 WEST 103RD TERRACE, LEAWOOD, KS SATURDAY JUNE 8TH, 2024

|                   | POOL 1        |             |       |
|-------------------|---------------|-------------|-------|
| 1. Blue KC        | 2. JE D       | unn         |       |
| 3. Overland Park  | 4. GEH        | IA          |       |
| 5. CP             | KC            |             |       |
| <u>DATE</u>       | <u>TIME</u>   | <u>GAME</u> | COURT |
| SATURDAY, JUNE 8  | 7:20 PM       | 1 vs 2      | TBD   |
|                   |               | 3 vs 4      | TBD   |
|                   |               | 5 vs 1      | TBD   |
|                   |               | 2 vs 3      | TBD   |
| Remaining games w | ill be played | 4 vs 5      | TBD   |
| as court becon    | nes available | 1 vs 3      | TBD   |
|                   |               | 2 vs 5      | TBD   |
|                   |               | 4 vs 1      | TBD   |
|                   |               | 3 vs 5      | TBD   |
|                   |               | 2 vs 4      | TBD   |

| NG THE COMPLETION | Of ALL POOL   | . FLAT      |              |
|-------------------|---------------|-------------|--------------|
|                   | POOL 2        |             |              |
| 1. CACU           | 2. Ame        | erican Cer  | itury        |
| 3. Kiewit         | 4. Net        | smart       |              |
| 5. Sp             | ectrum        |             |              |
| <u>DATE</u>       | <u>TIME</u>   | <u>GAME</u> | <u>COURT</u> |
| SATURDAY, JUNE 8  | 7:20 PM       | 1 vs 2      | TBD          |
|                   |               | 3 vs 4      | TBD          |
|                   |               | 5 vs 1      | TBD          |
|                   |               | 2 vs 3      | TBD          |
| Remaining games w | ill be played | 4 vs 5      | TBD          |
| as court becor    | nes available | 1 vs 3      | TBD          |
|                   |               | 2 vs 5      | TBD          |
|                   |               | 4 vs 1      | TBD          |
|                   |               | 3 vs 5      | TBD          |
|                   |               | 2 vs 4      | TBD          |

|                   | POOL 3          |             |              |
|-------------------|-----------------|-------------|--------------|
| 1. SelectQuote    | 2. Custom Truck |             |              |
| 3. H&R Block      | 4. FRB          | KC          |              |
| <u>DATE</u>       | <u>TIME</u>     | <u>GAME</u> | <u>COURT</u> |
| SATURDAY, JUNE 8  | 8:20 PM         | 1 vs 4      | TBD          |
|                   |                 | 3 vs 2      | TBD          |
|                   |                 | 1 vs 3      | TBD          |
| Remaining games w | ill be played   | 2 vs 4      | TBD          |
| as court becon    | nes available   | 1 vs 2      | TBD          |
|                   |                 | 4 vs 3      | TBD          |