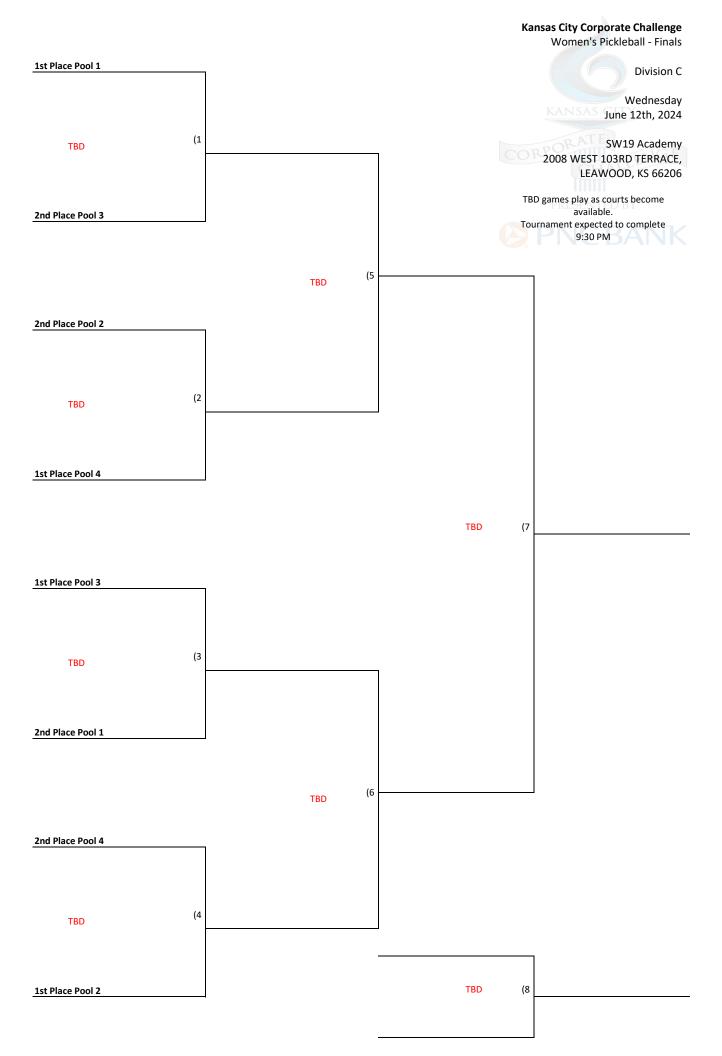

### KANSAS CITY CORPORATE CHALLENGE WOMEN'S PICKLEBALL - DIVISION C

SW19 ACADEMY 2008 WEST 103RD TERRACE, LEAWOOD, KS WEDNESDAY, JUNE 12TH, 2024

|                 | POOL 1                |             |       |  |
|-----------------|-----------------------|-------------|-------|--|
| 1. AMC          | . AMC 2. Cornerstones |             |       |  |
| 3. MHC          | 4. Bay                | er          |       |  |
| <u>DATE</u>     | <u>TIME</u>           | <u>GAME</u> | COURT |  |
| WED JUNE 12TH   | 6:00 PM               | 1 vs 4      | TBD   |  |
|                 |                       | 3 vs 2      | TBD   |  |
|                 |                       | 1 vs 3      | TBD   |  |
| Remaining games | will be played        | 2 vs 4      | TBD   |  |
| as court beco   | mes available         | 1 vs 2      | TBD   |  |
|                 |                       | 4 vs 3      | TBD   |  |

|            |            | POOL 2         |             |              |
|------------|------------|----------------|-------------|--------------|
| 1. AWG     |            | 2. Fre         | ightQuote   |              |
| 3. CBIZ    |            | 4. We          | llSky       |              |
| <u>D</u> A | <u>TE</u>  | <u>TIME</u>    | <u>GAME</u> | <u>COURT</u> |
| WED JUN    | E 12TH     | 6:00 PM        | 1 vs 4      | TBD          |
|            |            |                | 3 vs 2      | TBD          |
|            |            |                | 1 vs 3      | TBD          |
| Remainir   | ng games v | vill be played | 2 vs 4      | TBD          |
| as o       | ourt beco  | mes available  | 1 vs 2      | TBD          |
|            |            |                | 4 vs 3      | TBD          |

|                 | POOL 3         |             |              |
|-----------------|----------------|-------------|--------------|
| 1. DH Pace      | 2. EPA         |             |              |
| 3. Kellanova    | 4. TVH         | l Parts     |              |
| <u>DATE</u>     | <u>TIME</u>    | <u>GAME</u> | <u>COURT</u> |
| WED JUNE 12TH   | 7:00 PM        | 1 vs 4      | TBD          |
|                 |                | 3 vs 2      | TBD          |
|                 |                | 1 vs 3      | TBD          |
| Remaining games | will be played | 2 vs 4      | TBD          |
| as court beco   | mes available  | 1 vs 2      | TBD          |
|                 |                | 4 vs 3      | TBD          |

|    |                                           | POOL 4       |             |              |  |
|----|-------------------------------------------|--------------|-------------|--------------|--|
| 1. | HNTB                                      | 2. PN0       | <u> </u>    |              |  |
| 3. | Creative Planning                         | 4. Em        | power       |              |  |
|    | 5. Edw                                    | ard Jones/   |             |              |  |
|    | <u>DATE</u>                               | <u>TIME</u>  | <u>GAME</u> | <u>COURT</u> |  |
|    | WED JUNE 12TH                             | 6:00 PM      | 1 vs 2      | TBD          |  |
|    |                                           |              | 3 vs 4      | TBD          |  |
|    |                                           |              | 5 vs 1      | TBD          |  |
|    |                                           |              | 2 vs 3      | TBD          |  |
|    | Remaining games will be played 4 vs 5 TBD |              |             |              |  |
|    | as court becom                            | es available | 1 vs 3      | TBD          |  |
|    |                                           |              | 2 vs 5      | TBD          |  |
|    |                                           |              | 4 vs 1      | TBD          |  |
|    |                                           |              | 3 vs 5      | TBD          |  |
|    |                                           |              | 2 vs 4      | TBD          |  |