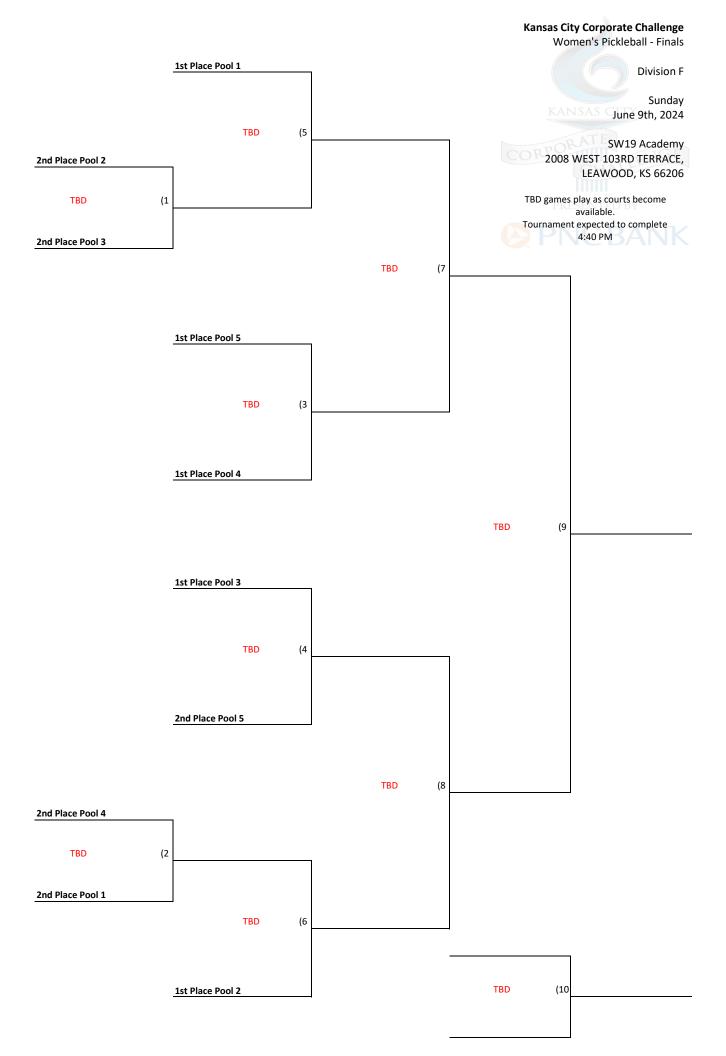

## KANSAS CITY CORPORATE CHALLENGE WOMEN'S PICKLEBALL - DIVISION F

### SW19 ACADEMY 2008 WEST 103RD TERRACE, LEAWOOD, KS SUNDAY JUNE 9TH, 2024

| POOL 1                         |                            |             |              |  |
|--------------------------------|----------------------------|-------------|--------------|--|
| 1. CrossFirst                  | 2. DRI                     |             |              |  |
| 3. RxSS                        | 4. Con                     | itinental D | isc          |  |
| <u>DATE</u>                    | <u>TIME</u>                | <u>GAME</u> | <u>COURT</u> |  |
| SUNDAY, JUNE 9                 | 12:50 PM                   | 1 vs 4      | TBD          |  |
|                                |                            | 3 vs 2      | TBD          |  |
|                                |                            | 1 vs 3      | TBD          |  |
| Remaining games will be played |                            | 2 vs 4      | TBD          |  |
| as court beco                  | as court becomes available |             | TBD          |  |
|                                |                            | 4 vs 3      | TBD          |  |

|                                | POOL 2      |             |       |
|--------------------------------|-------------|-------------|-------|
| 1. KC University               | 2. Vete     | erans Unit  | ed    |
| 3. BHC                         | 4. Sun      | flower      |       |
| <u>DATE</u>                    | <u>TIME</u> | <u>GAME</u> | COURT |
| SUNDAY, JUNE 9                 | 1:50 PM     | 1 vs 4      | TBD   |
|                                |             | 3 vs 2      | TBD   |
|                                |             | 1 vs 3      | TBD   |
| Remaining games will be played |             | 2 vs 4      | TBD   |
| as court becomes available     |             | 1 vs 2      | TBD   |
|                                |             | 4 vs 3      | TBD   |

|                 | POOL 3             |             |              |  |
|-----------------|--------------------|-------------|--------------|--|
| 1. Mazuma       | 1. Mazuma 2. POWER |             |              |  |
| 3. Labconco     | 4. Con             | npass       |              |  |
| <u>DATE</u>     | <u>TIME</u>        | <u>GAME</u> | <u>COURT</u> |  |
| SUNDAY, JUNE 9  | 12:50 PM           | 1 vs 4      | TBD          |  |
|                 |                    | 3 vs 2      | TBD          |  |
|                 |                    | 1 vs 3      | TBD          |  |
| Remaining games | will be played     | 2 vs 4      | TBD          |  |
| as court beco   | mes available      | 1 vs 2      | TBD          |  |
|                 |                    | 4 vs 3      | TBD          |  |

|    |                 | POOL 4         |             |              |
|----|-----------------|----------------|-------------|--------------|
| 1. | HDR             | 2. BRR         |             |              |
| 3. | MarksNelson     | 4. Avil        | a           |              |
|    | <u>DATE</u>     | <u>TIME</u>    | <u>GAME</u> | <u>COURT</u> |
|    | SUNDAY, JUNE 9  | 1:50 PM        | 1 vs 4      | TBD          |
|    |                 |                | 3 vs 2      | TBD          |
|    |                 |                | 1 vs 3      | TBD          |
|    | Remaining games | will be played | 2 vs 4      | TBD          |
|    | as court beco   | mes available  | 1 vs 2      | TBD          |
|    |                 |                | 4 vs 3      | TBD          |

| POOL 5                         |             |             |              |
|--------------------------------|-------------|-------------|--------------|
| 1. P1 Group 2. Rally House     |             |             |              |
| 3. US Engineering              | 4. Cata     | alent       |              |
| <u>DATE</u>                    | <u>TIME</u> | <u>GAME</u> | <u>COURT</u> |
| SUNDAY JUNE 9TH                | 12:50 PM    | 1 vs 4      | TBD          |
|                                |             | 3 vs 2      | TBD          |
|                                |             | 1 vs 3      | TBD          |
| Remaining games will be played |             | 2 vs 4      | TBD          |
| as court becomes available     |             | 1 vs 2      | TBD          |
|                                |             | 4 vs 3      | TBD          |