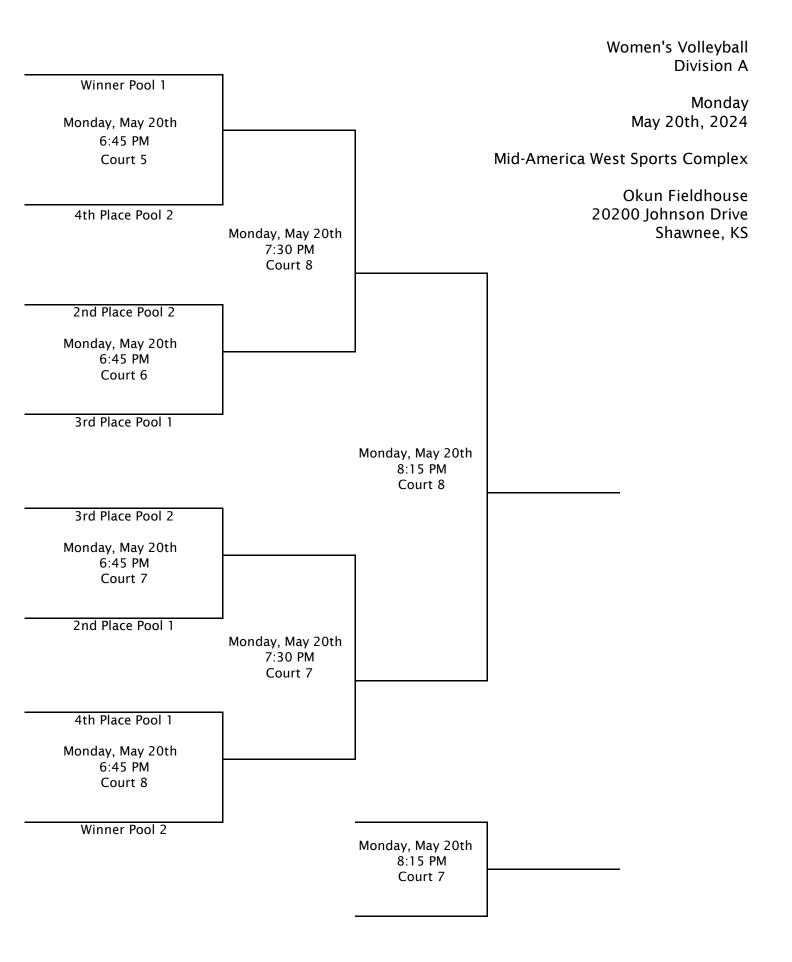

## KANSAS CITY CORPORATE CHALLENGE WOMEN'S VOLLEYBALL - DIVISION A

MID-AMERICA WEST SPORTS COMPLEX - OKUN FIELDHOUSE 20200 JOHNSON DRIVE, SHAWNEE KS 66218 SUNDAY, MAY 19TH, 2024 & MONDAY, MAY 20TH, 2024