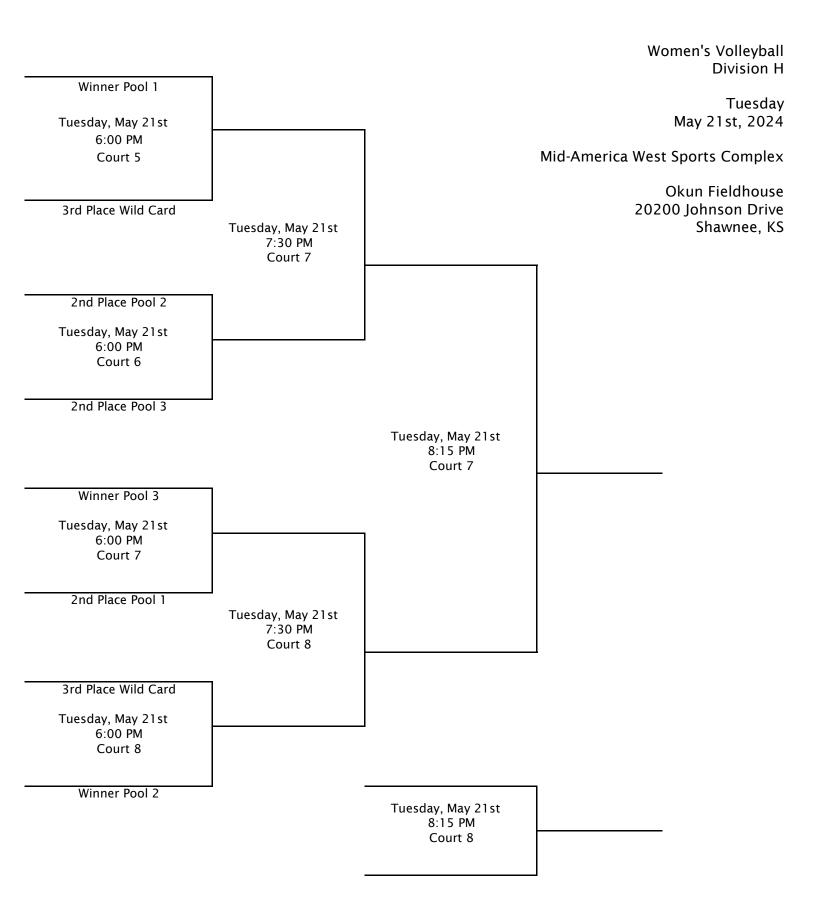

# KANSAS CITY CORPORATE CHALLENGE WOMEN'S VOLLEYBALL - DIVISION H

MID-AMERICA WEST SPORTS COMPLEX - OKUN FIELDHOUSE 20200 JOHNSON DRIVE, SHAWNEE KS 66218 SATURDAY, MAY 18TH, 2024 & TUESDAY, MAY 21ST, 2024