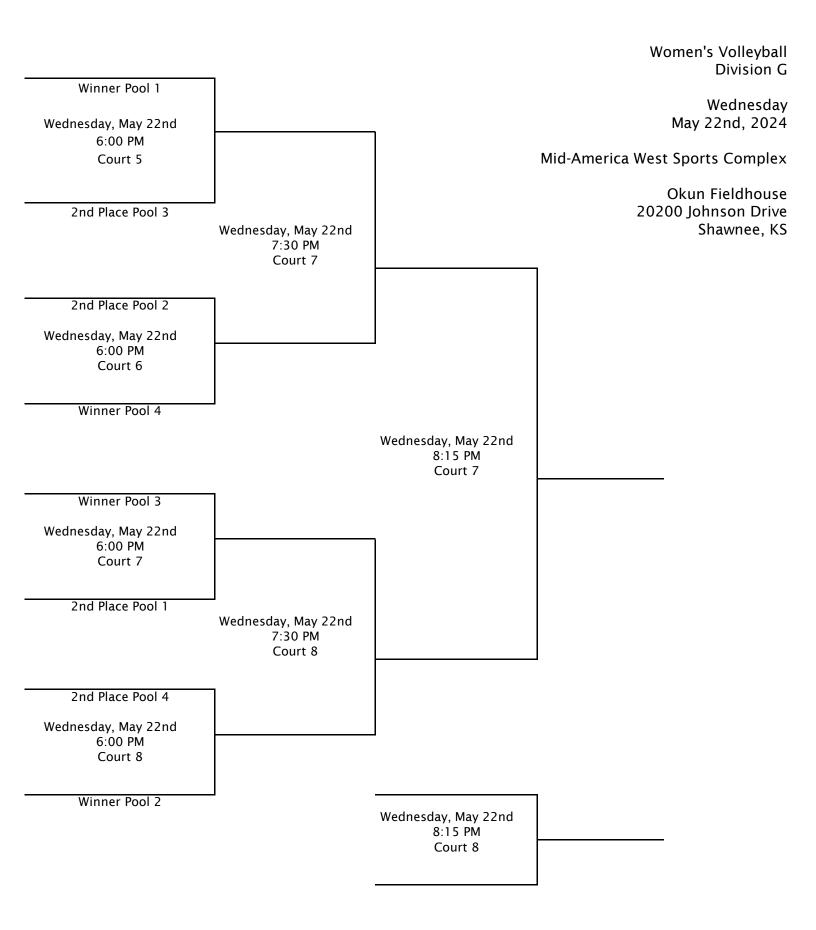

## KANSAS CITY CORPORATE CHALLENGE WOMEN'S VOLLEYBALL - DIVISION G

MID-AMERICA WEST SPORTS COMPLEX - OKUN FIELDHOUSE 20200 JOHNSON DRIVE, SHAWNEE KS 66218 SUNDAY, MAY 19TH, 2024 & WEDNESDAY, MAY 22ND, 2024